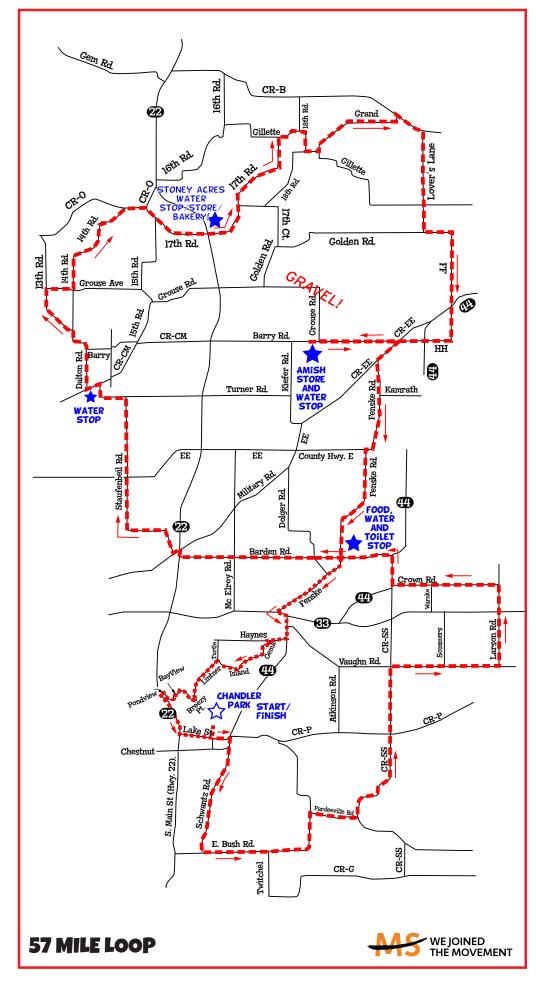

# **57 MILE ROUTE**

Starts at Chandler Park in Pardeeville. (This route was changed due to gravel in 2023, so if you alter the route, you may run into some gravel.)

DIRECTION STREET

**DISTANCE TOTAL** 

S **Chandler Park Rd** .1 .1 L .5 .6 Lake R 2.1 2.7 **Schwantz** L E. Bush 2.6 5.3 R Pardeeville Rd. .9 6.2 L Hwy. SS 3.1 9.3 R Vaughn 2.1 11.4 1.5 12.9 L Larson Crown 2.1 15.0 L SS/Hwy 44 15.5 R .5 16.6 L Barden 1.1 **REST STOP...BREAKFAST BURRITOS!** continue on Barden 3.1 19.7 **Hwy 22** .1 19.8 R .1 L **Military** 19.9 R Staufenbeil Rd. 23.5 3.6 L Turner .9 24.4 **REST STOP** СМ L .3 24.7 1.3 26.0 R Dalton 13th 27 L 1.0 Grouse (no sign) 27.6 R .6

|                 | •    | •   |      |  |
|-----------------|------|-----|------|--|
| L               | 14th | 2.1 | 29.7 |  |
| R               | CR-0 | .3  | 30   |  |
| R               | 17th | 1.6 | 31.6 |  |
| DEST/DOTTV STOD |      |     |      |  |

### **REST/POTTY STOP**

| Stony Acres Variety store! |                   |     |      |  |  |
|----------------------------|-------------------|-----|------|--|--|
| conti                      | nue on 17th       | 2.4 | 34.0 |  |  |
| R                          | Gillette          | .3  | 34.3 |  |  |
| R                          | 18th              | .6  | 34.9 |  |  |
| L                          | Grand             | 1.8 | 36.7 |  |  |
| R                          | В                 | .6  | 37.3 |  |  |
| R                          | Lovers Lane       | 1.8 | 39.1 |  |  |
| L                          | Golden (no sign?) | .5  | 39.6 |  |  |

| DIRECTION STREET DISTANCE TOTAL                                                     |                      |                |      |  |  |
|-------------------------------------------------------------------------------------|----------------------|----------------|------|--|--|
| R                                                                                   | FF                   | 2.0            | 41.6 |  |  |
| R                                                                                   | HH b/c Barry         | 2.5            | 44.1 |  |  |
| REST STOP, GET WATER AND VISIT<br>AMISH STORE! THEY HAVE UNUSUAL<br>CANDY AND TOYS! |                      |                |      |  |  |
| back                                                                                | on Barry b/c HH      | 2.0            | 46.1 |  |  |
| R                                                                                   | EE                   | .5             | 46.6 |  |  |
| L                                                                                   | Fenske               | 1.7            | 48.3 |  |  |
| R                                                                                   | short jog on EE      | E <.1          | 48.4 |  |  |
| L                                                                                   | Fenske               | 2.3            | 50.7 |  |  |
| REST STOP                                                                           |                      |                |      |  |  |
| S                                                                                   | Fenske               | 1.5            | 52.2 |  |  |
| L                                                                                   | Hwy 33               | .2             | 52.4 |  |  |
| R                                                                                   | Hwy 44               | 1.0            | 53.4 |  |  |
| R                                                                                   | Haynes               | .5             | 53.9 |  |  |
| L                                                                                   | Gema (b/c Island)    | 1.1            | 55.0 |  |  |
| L/S                                                                                 | Lintner              | .4             | 55.4 |  |  |
| L/S                                                                                 | Breezy Point         | .6             | 56.0 |  |  |
| L                                                                                   | <b>Bay View</b>      | .2             | 56.2 |  |  |
| L                                                                                   | Bay View (b/c Pondvi | iew) <b>.1</b> | 56.3 |  |  |
| L                                                                                   | Hwy 22               | .6             | 56.9 |  |  |
| L                                                                                   | Hwy 44 (Lake)        | .2             | 57.1 |  |  |
| L                                                                                   | Chandler Park R      | 6. b           | 57.7 |  |  |